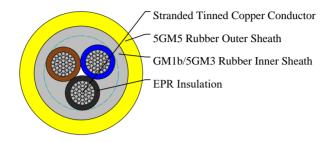

#### **CABLE CONSTRUCTION**

Conductors: Flexible stranded tinned copper conductor, class 5 according to DIN VDE 0295.

Insulation: Heat resistant EPR. Inner Sheath: Rubber type GM1b.

Outer Sheath: Chlorinated rubber type 5GM5, abrasion and tear resistant, oil resistant and flame retardant.